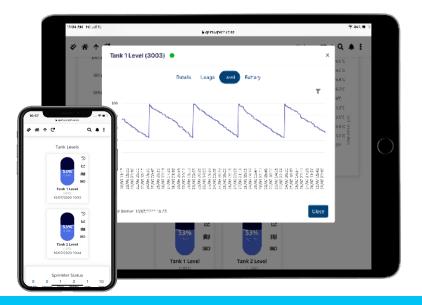

## Tank Level Monitor

The Tank Level Monitor (TLM) is a compact and cost effective sensor, which integrates with Water-Insight's web-based dashboard to provide valuable tank level information.

With Water-Insight you will be able to monitor an unlimited number of tanks on your mobile device. You will also be able to share the data with other farm staff and organisations that are given permission.