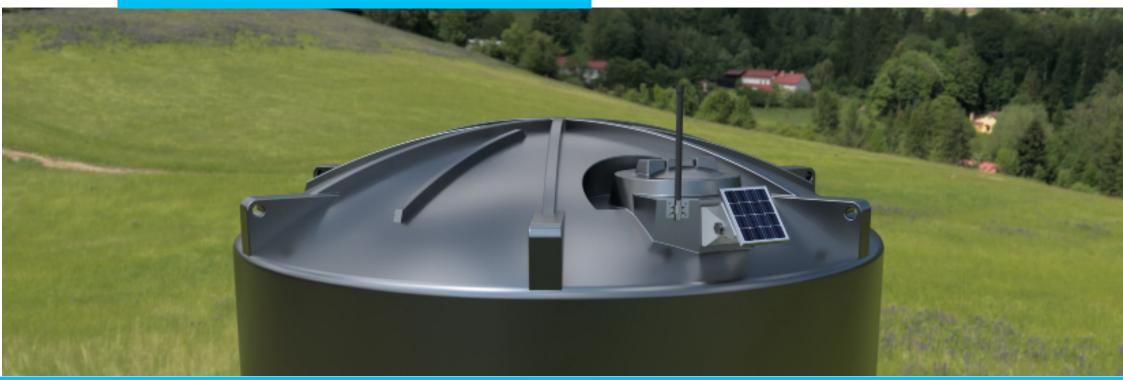

## Tank Level Monitor

The Tank Level Monitor (TLM) is a compact and cost effective sensor, which integrates with Water-Insight's web-based dashboard to provide valuable tank level information.

With Water-Insight you will be able to monitor an unlimited number of tanks on your mobile device. You will also be able to share the data with other farm staff and organisations that are given permission.

Each TLM unit is designed to be robust and reliable in all weather conditions and has an extended battery life that will save you money. Alerts can also be set up to notify you about critical water levels or significant rate

## The TLM Starter Pack Includes:

- Fully integrated housing unit, equipped with a solar panel and a 6000 mAhr lithium-ion battery
- Highly accurate 3 meter pressure sensor
- Sensor gateway complete with a power adapter
- All necessary antennas, cables and mounting screws
- A comprehensive user guide for easy installation
- Your first year subscription to Water-Insight's cloud-

of changes, helping ensure you never run out of water.

The solar charging, battery operated design and built in radio capability, enables

monitoring of tanks on farms as well as in

semi-urban areas.

based dashboard