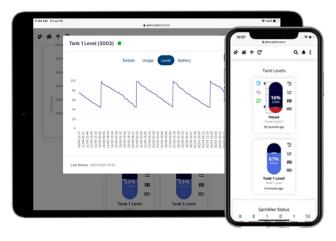

Using our IMs applications from any smart device, you can ensure your water levels are controlled from practically anywhere.

## **YOUR DASHBOARD**

Visualise sprinkler operations using real time maps of your farm. Sprinkler schedules can be set individually or sorted into to groups to account for hills, gullies and half circles.

## Control and monitor fixed set irrigation, tank water levels, soil moisture, flow meters and rain gauges all from one app

Visit our website for more information www.waterinsight.co.nz