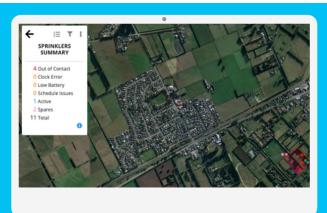

## **YOUR DASHBOARD**

Visualise sprinkler operations using real time maps of your farm. Sprinkler schedules can be set individually or sorted into to groups to account for hills, gullies and half circles.