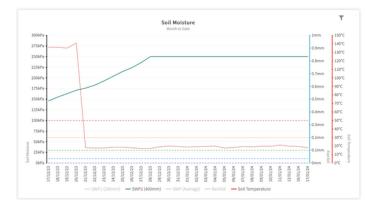

Additional sensors can be added to scale up operations and help farmers understand their water usage. IMS allows long term trends to be measure and compared, allowing for prediction in environmental and economic pressures.