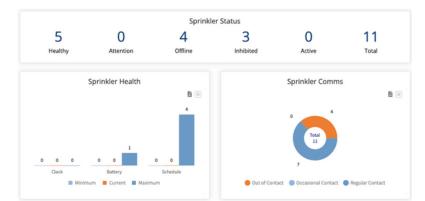

## **Key Features**

- Visualise and control sprinkler operation using near real time maps
- · Check equipment health and perform service operations
- · Get notifications of critical information sent to your phone or computer
- · Create your own irrigation schedules based on time or mm application
- · Temporarily inhibit watering in paddocks
- Create groups of sprinklers to handle roadside operations, part sprinklers, hills and gullies
- · Look at historical information going back days, weeks months or years
- · Allow others to manage aspects of your site for you
- · Programme in water consent restrictions
- · Quickly migrate from your existing IMS site to the cloud version
- · Simple device maintenance with device swap-outs
- Create reports to task maintenance jobs
- · Integrate with control systems to manage plant and equipment
- · Mesh radio networks and repeaters allows IMS to operate over difficult terrain